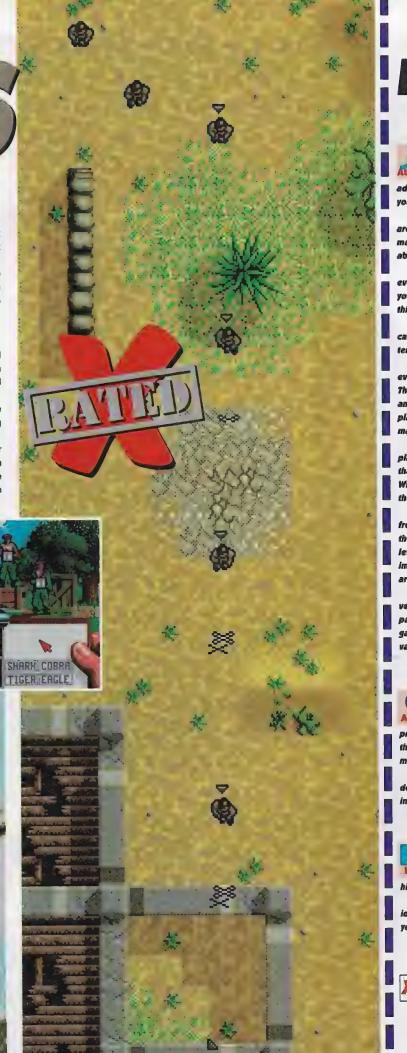

# SPEGIN

oldiers must have a great life.
Free holidays to foreign countries, getting paid for killing people and a free bed each night.

However, there is one drawback to all this and that is the incredible danger involved. We're not talking paintballing here, this is the real thing.

You start off the game with an inexperienced squad of eight hopefuls, ahead of you lie 16 missions of sheer hell for you to battle through.

The first thing you have to do is give the squad a name. There are four skill levels to choose from and beginners are better off starting on the conscript level, since the enemies will be a lot less accurate with their shots.

releasing such high calibre products as Grand Prix, Golf and Gunship 2000. Its latest is an arcade strategy game where you have to perform Dirty Dozen-style missions behind enemy lines...

The missions will take place in four different areas of the world, starting off with the easier ones set in the tropics.

Here you have only one objective, such as rescuing a hostage or assassinating a known drug baron.

Some of the missions will require you to set the points on the map you wish to be dropped at, whereas others have them pre-set for you.

On the easier operations the area you are heading for will be clearly marked out on the map for you with a white circle.

To decide what the men are going to be armed with during their forthcoming mission you enter the armament's screen.